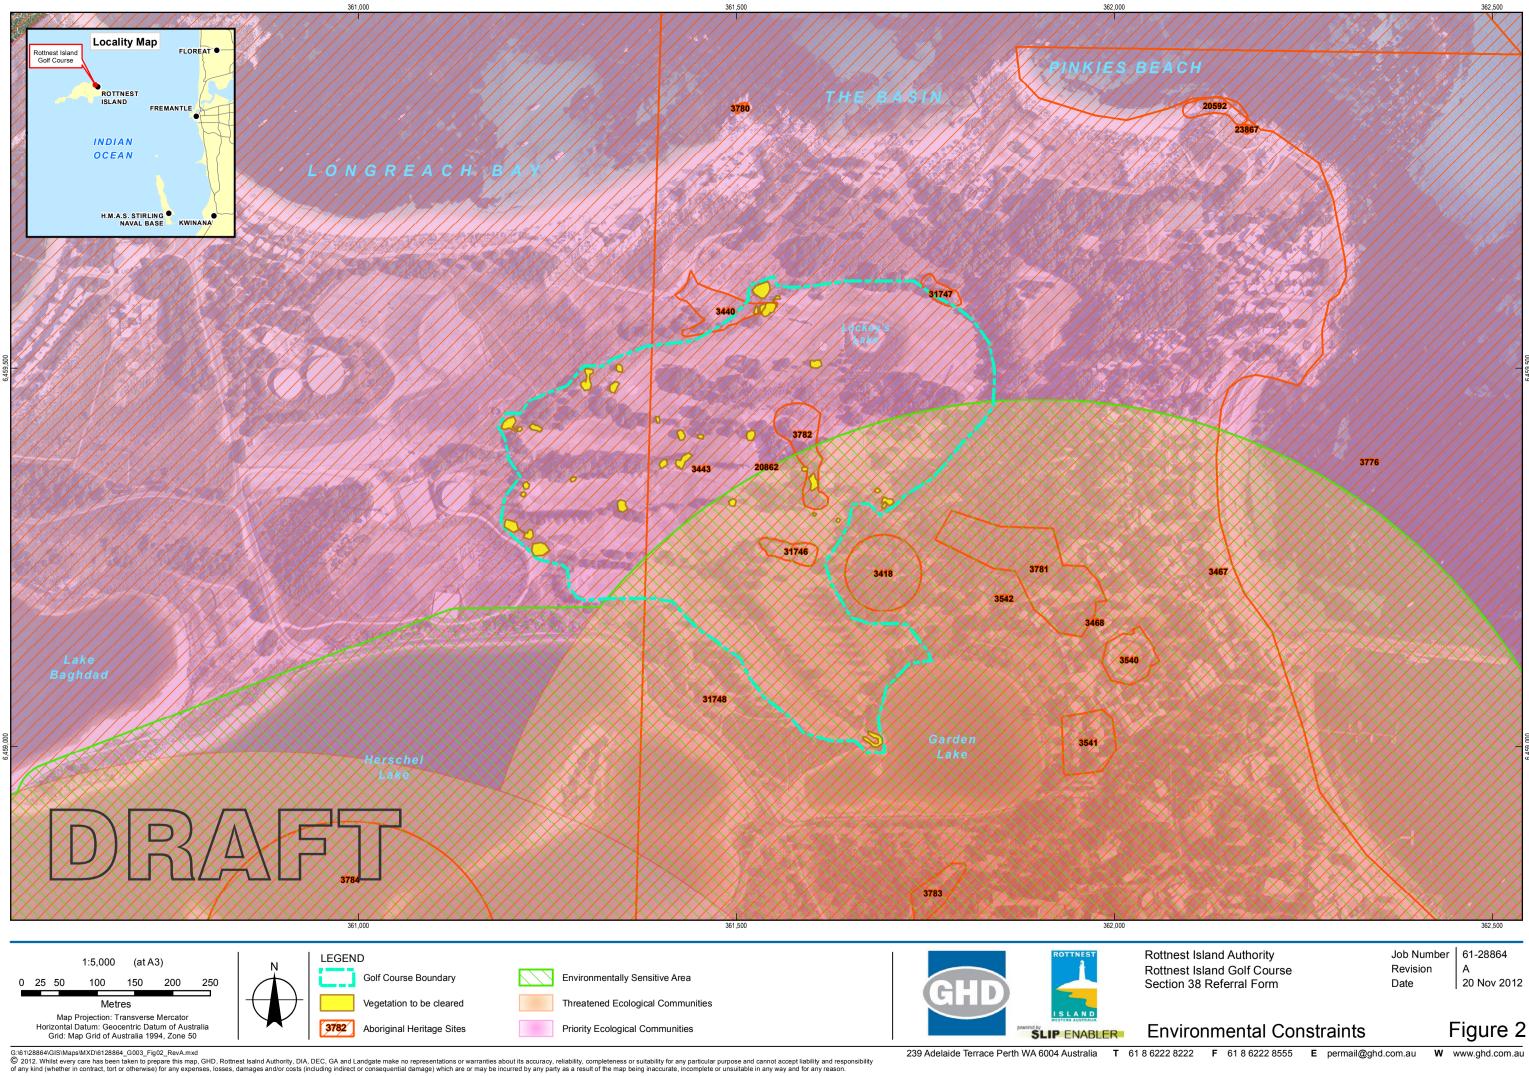

Data source: Rottnest Island Authority: Rottnest Island Authority: Rottnest Island Mosiac - 20120214, Golf Course Boundary - 20121119, Vegetation to be Cleared - 20111115; DIA - Aboroginal Heritage Sites - 20121115; DEC: Threatened Ecological Communities - 20121115; GA: Topo 250k Series 3- March 2006. Created by: radeleon

G:\61\28864\GIS\Maps\MXD\6128864\_G002\_Fig01\_RevA.mxd
© 2012. Whilst every care has been taken to prepare this map, GHD, Rottnest IsaInd Authority, GA and Landgate make no representations or warranties about its accuracy, reliability, completeness or suitability for an of any kind (whether in contract, tort or otherwise) for any expenses, losses, damages and/or costs (including indirect or consequential damage) which are or may be incurred by any party as a result of the map being in ness or suitability for any particular purpose and cannot accept liability and responsibility esult of the map being inaccurate, incomplete or unsuitable in any way and for any reason.