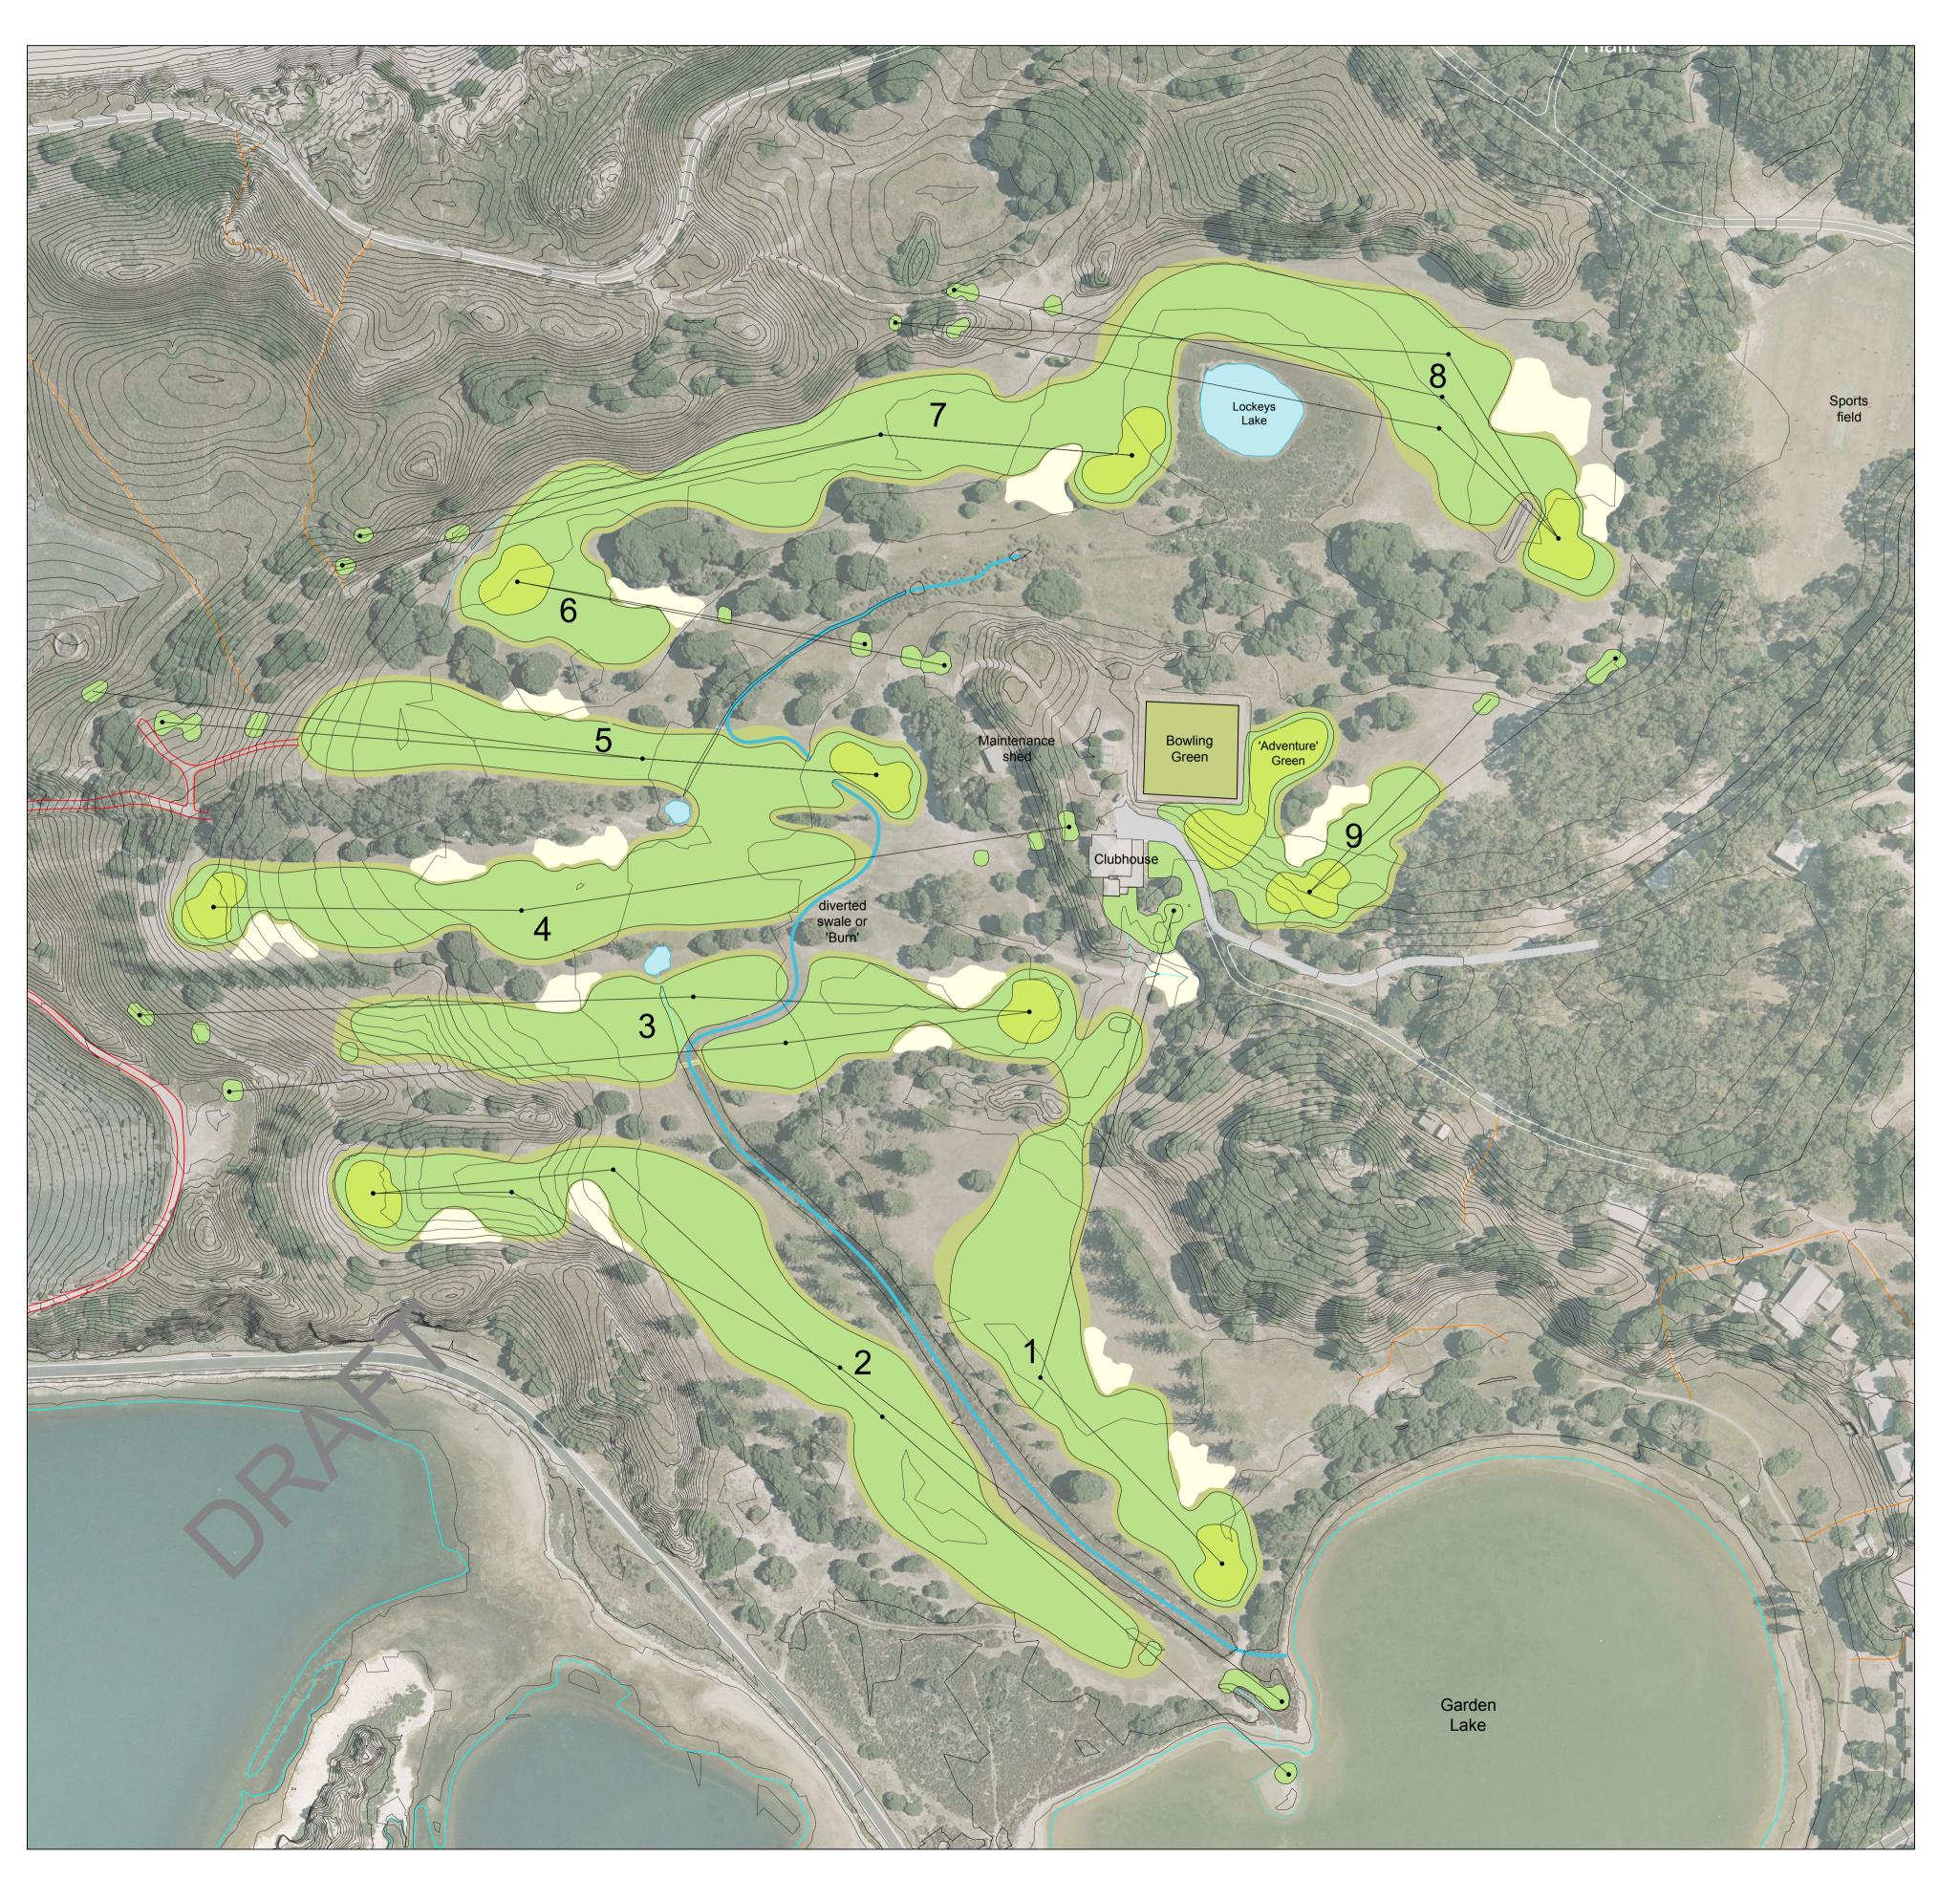

Irrigated fairway areas and putting greens Areas of natural exposed sand with native ground-covering vegetation Existing vegetation to be retained Drainage swale from Lockeys Lake to Garden Lake -intermittent water only

## Rottnest Island Golf Course Upgrade Golf Course Masterplan

March 2012