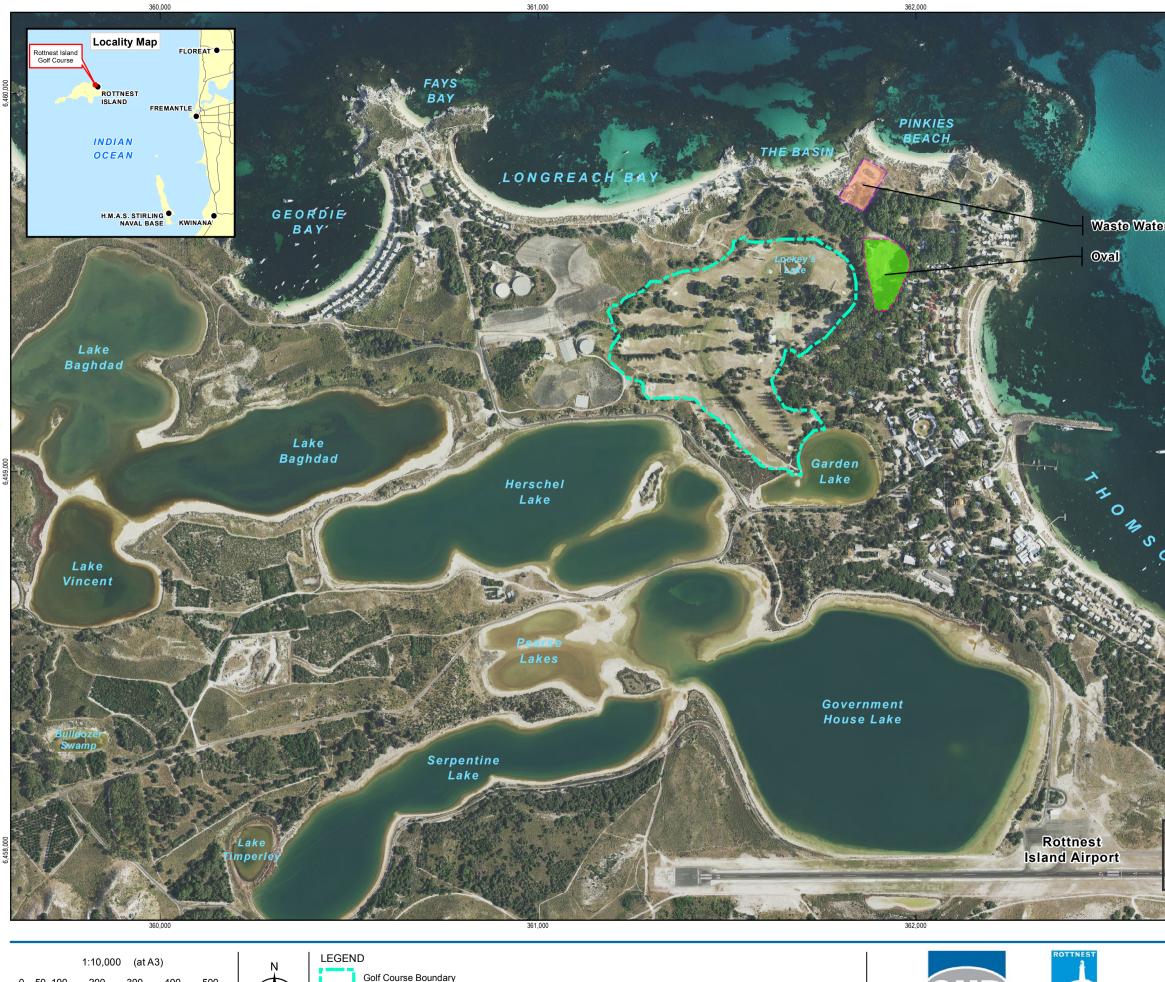

Data source: Rottnest Island Authority: Rottnest Island Mosiac - 20120214, Golf Course Boundary - 20121119; GHD: Waste Water Treatment Plant - 20121120; Oval - 20121120; GA: Topo 250k Series 3- March 2006. Created by: radeleon

## Waste Water Treatment Plant

Rottnest Island Authority Rottnest Island Golf Course Section 38 Referral Form

Job Number | 61-28864 Revision Date

Α 20 Nov 2012

Figure 1

| Hole | Metres | Par | Hole  | Metres | Par |
|------|--------|-----|-------|--------|-----|
| 1    | 300    | 4   | 10    | 300    | 4   |
| 2    | 450    | 5   | 11    | 475    | 5   |
| 3    | 370    | 4   | 12    | 335    | 4   |
| 4    | 350    | 4   | 13    | 350    | 4   |
| 5    | 300    | 4   | 14    | 330    | 4   |
| 6    | 145    | 3   | 15    | 180    | 3   |
| 7    | 325    | 4   | 16    | 335    | 4   |
| 8    | 285    | 4   | 17    | 320    | 4   |
| 9    | 110    | 3   | 18    | 160    | 3   |
| OUT  | 2635   | 35  | IN    | 2785   | 35  |
| _    |        |     | OUT   | 2635   | 35  |
|      |        |     | TOTAL | 5420   | 70  |