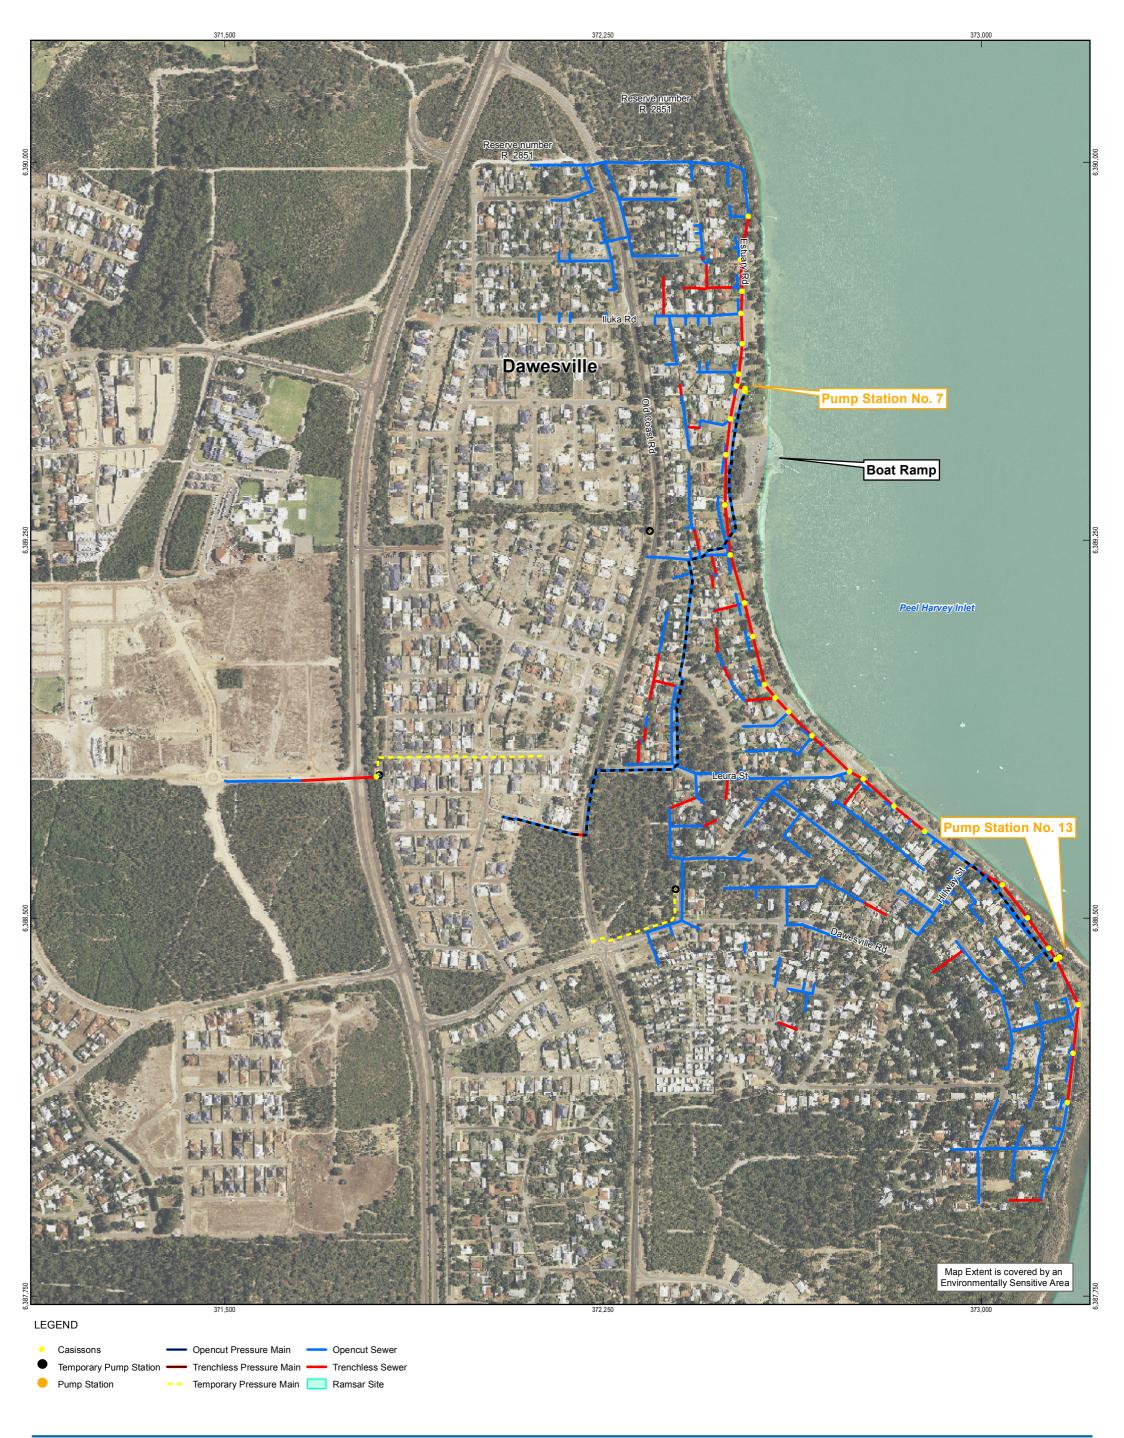

G:161/27593/GISIMaps/MXD16127593\_GO02\_Fig2\_Rev1.mxd C39 Adelaide Terrace Perth WA 6004 Australia T 618 6222 8222 F 618 6222 8555 E permail@ghd.com.au © 2012. Whilst every care has been taken to prepare this map, GHD, DEC and Water Corporation make no representations or warranties about its accuracy, reliability, completeness or suitability for any particular purpose and cannot accept liability and responsibility of any kind (whether in contract, tot or otherwise) for any expenses, losses, damages and/or costs (including indirect or consequential damage) which are or may be incurred by any party as a result of the map being inaccurate, incomplete or unsultable in any way and for any reason. Data source: GHD: Opencut Sewer - 20120808, Trenchless Sewer - 20120808, Temporary Pressure Main - 20120817, Opencut Pressure Main - 20120807, Pump Station - 20120817; Landgate: 2012 Metro West Mosaic - 20120808, DEC: Ramsar Site- 20120808, Environmentally Sensitive Areas - 20120814; GA: 250K Australian Topographic Series - 2006. Created by: cagiblert