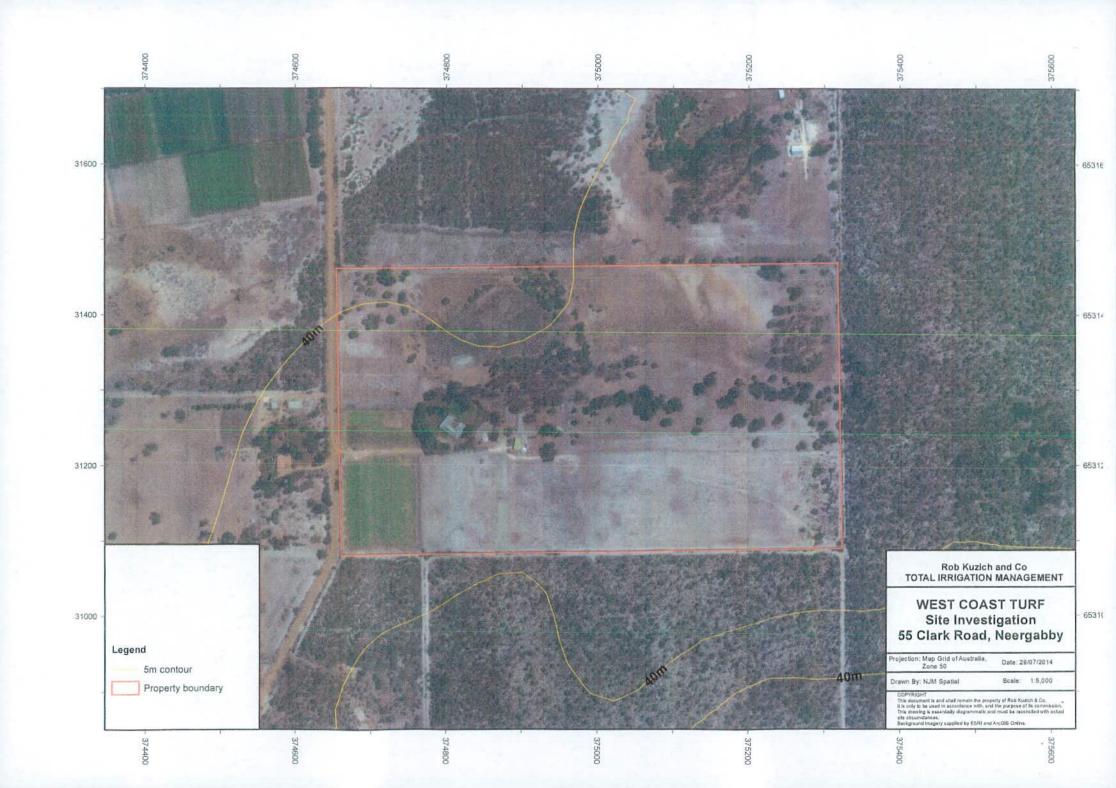

#### SITE DESCRIPTION

Saratoga Holdings Pty Ltd as Trustee for the JPD Trust, trading as West Coast Turf is currently negotiating to Purchase 55 Clark Rd, Neergabby, with the view to start turf production as soon as possible. The land is located at Lot 5, 55 Clark Rd, Neergabby, Gingin. WCT currently farms 30 acres of turf on Chitna road Gingin, approximately 4km west of this new site.

To give a brief history of the land to be purchased the previous owners had planned to operate a turf farm on the site and have gained some approvals to do so. There is a current water licence (GWL 150450) attached to the property which is allocated to the irrigation of 10Ha for turf farming. There has been some basic irrigation previously installed on the front south west corner of the property, however this is not adequate for the viable development of a commercial turf farm.

The following satellite imagery shows where we plan to place the new irrigation infrastructure.

As shown in the satellite imagery the pivot site is towards the rear of the property that has been predominately cleared in the past as farmland. The intention is install the pivot to within 5m of the boundary on both sides of the property. We are aware that a buffer of approx 20m will be required from our neighbors and to accommodate this the sections along the northern and southern boundaries will not planted out with turf.

A line of acacia trees will be planted along the fence line adjacent to length of the pivot (184m) on both the northern and southern boundaries that will act as an additional spray barrier.