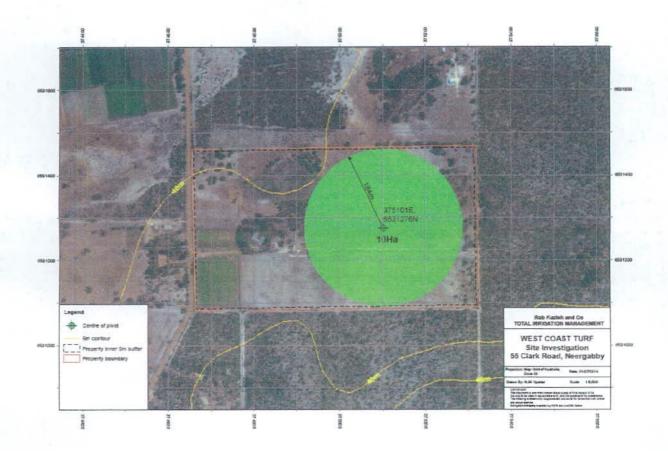

The following satellite imagery shows where we plan to place the new irrigation infrastructure.

As shown in the satellite imagery the pivot site is towards the rear of the property that has been predominately cleared in the past as farmland. The intention is install the pivot to within 5m of the boundary on both sides of the property. We are aware that a buffer of approx 20m will be required from our neighbors and to accommodate this the sections along the northern and southern boundaries will not planted out with turf.

A line of acacia trees will be planted along the fence line adjacent to length of the pivot (184m) on both the northern and southern boundaries that will act as an additional spray barrier.