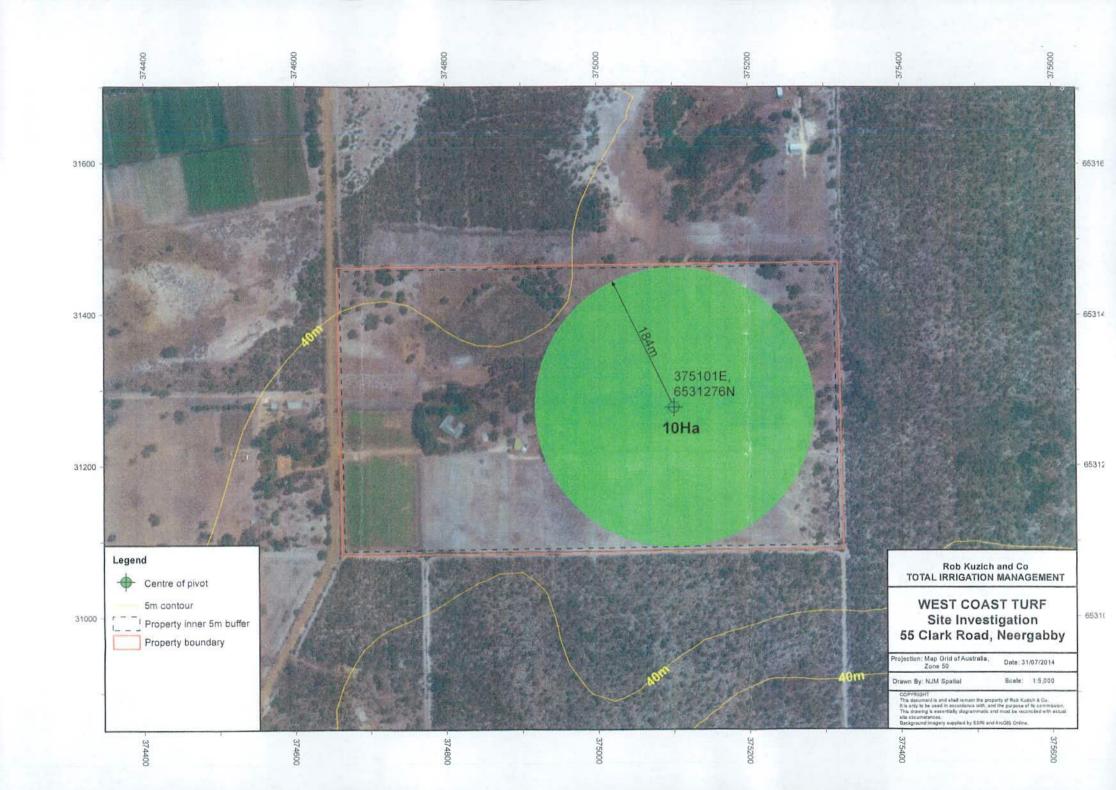

The following satellite imagery shows where we plan to place the new irrigation infrastructure.

As shown in the satellite imagery the pivot site is towards the rear of the property that has been predominately cleared in the past as farmland. The intention is install the pivot to within 5m of the boundary on both sides of the property. We are aware that a buffer of approx 20m will be required from our neighbors and to accommodate this the sections along the northern and southern boundaries will not planted out with turf.

A line of acacia trees will be planted along the fence line adjacent to length of the pivot (184m) on both the northern and southern boundaries that will act as an additional spray barrier.