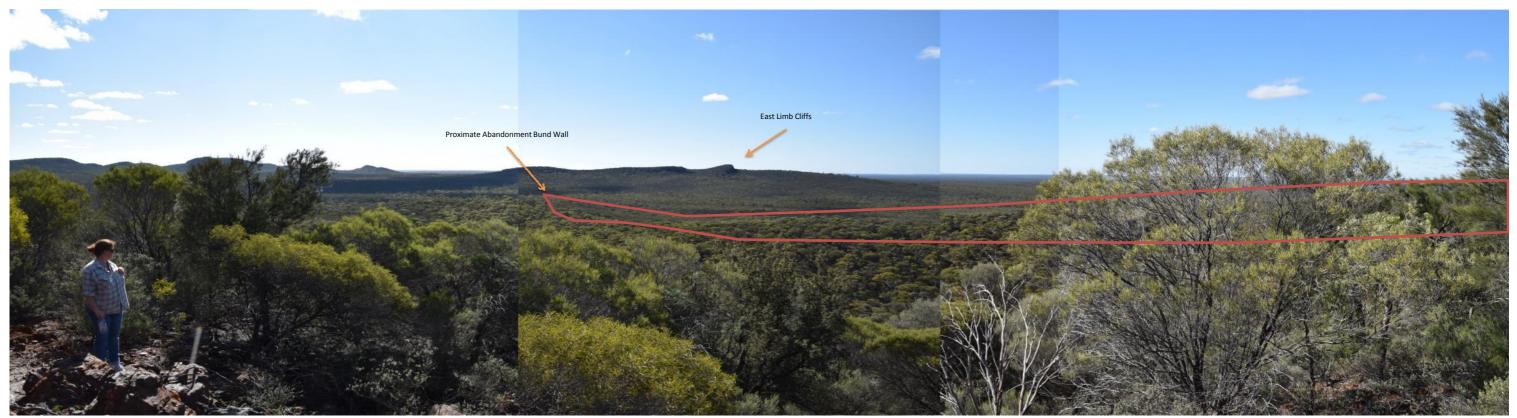

## Red Legs Montage 2

Taken from the northern end of the ridge that runs along the top of 'Red Legs South Hill' (just north of VIA 3).

The view shows the Red Legs Development Envelope that will be visible from this vantage point and shows the southern end of the Eastern Limb of the Die Hardy.