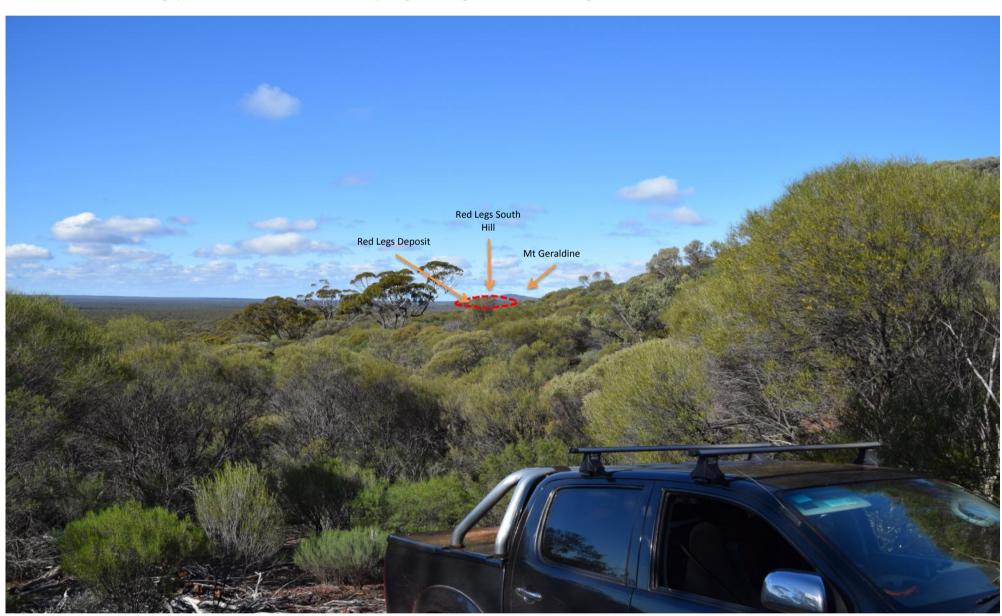

## Red Legs Montage 1

Taken from VIA 1.

The view shows from a vantage point the eastern side of the Die Hardy Range including the location of Red Legs.

The above photo is a close-up of the view to the south which includes the Red Legs Deposit/Development Envelope and the Red Legs South Hill.

<sup>\*</sup>Red Legs South Hill - hill immediately south of the Red Legs deposit/project area