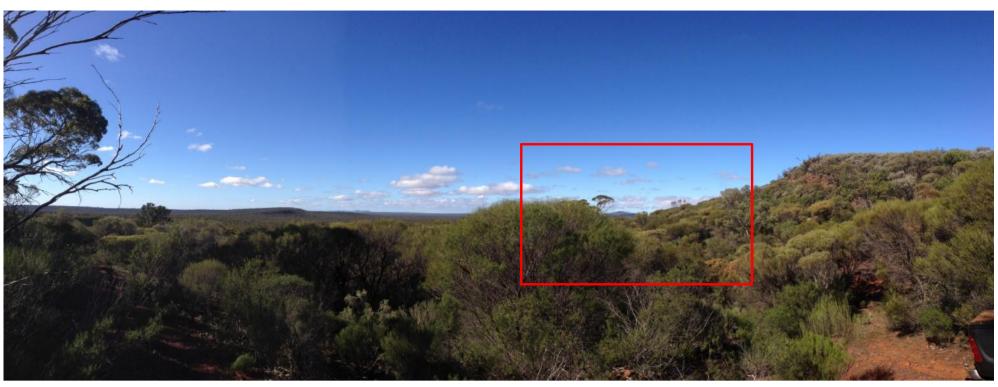

## Red Legs Montage 1

Taken from VIA 1.

The view shows from a vantage point the eastern side of the Die Hardy Range including the location of Red Legs.

The above photo is a close-up of the view to the south which includes the Red Legs Deposit/Development Envelope and the Red Legs South Hill.