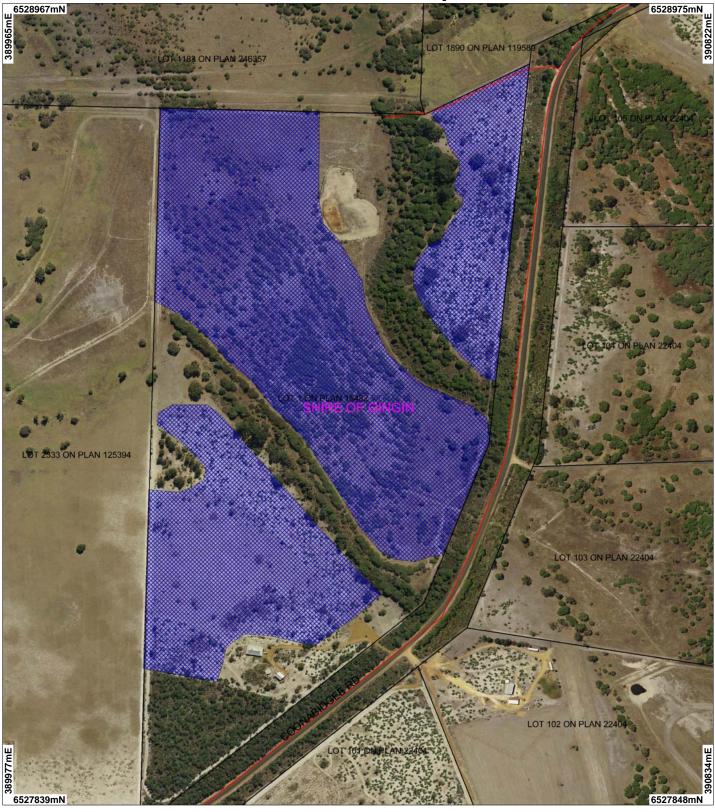

## CPS 5872/1 - Map

## LEGEND

Clearing Instruments
Clear Applied to Clear
Clear Clear

Cadastre Perth Metropolitan Area North 15cm Orthomosaic -Landgate 2012

... Date .....

Officer with delegated authority under Section 20 of the Environmental Protection Act 1986

Information derived from this map should be confirmed with the data custodian acknowleged by the agency acronym in the legend.

Government of Western Australia Department of Environment Regulation WA Crown Copyright 2002

\* Project Data is denoted by asterisk. This data has not been quality assured. Please contact map author for details.