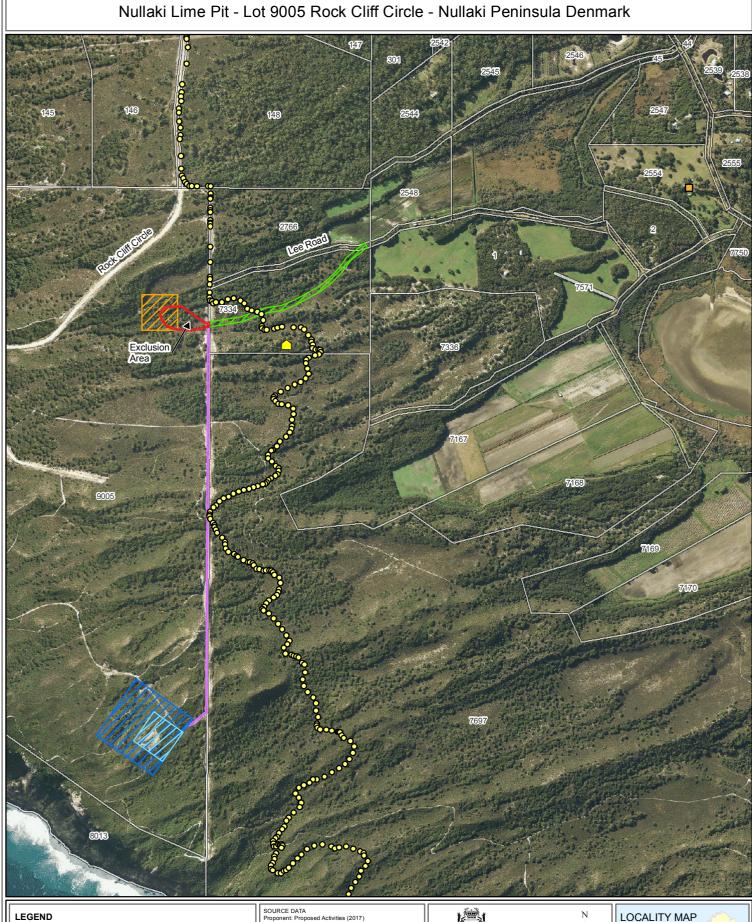

- Proposed Activity
- 🔀 Lime Pit
- 🔀 Lime Pit Stage 1
- 🗾 Stockpile Area Road Truck Access
- Haul Road
- Road Realignment 'Lee Road'

Dwelling

Cadastre (2015)

SOURCE DATA Proponent: Proposed Activities (2017) Landgate: Denmark and Parry Inlet 2328 2327 May 2010 Mosaic, Cadastre (2015) Bibbulmun Track Foundation: Bibbulmun Track (2017) DBCA: Dwelling (2017) DWER: Bibbulmun Shelter (2017) A Bibbulmun Shelter **OO** Bibbulmun Track