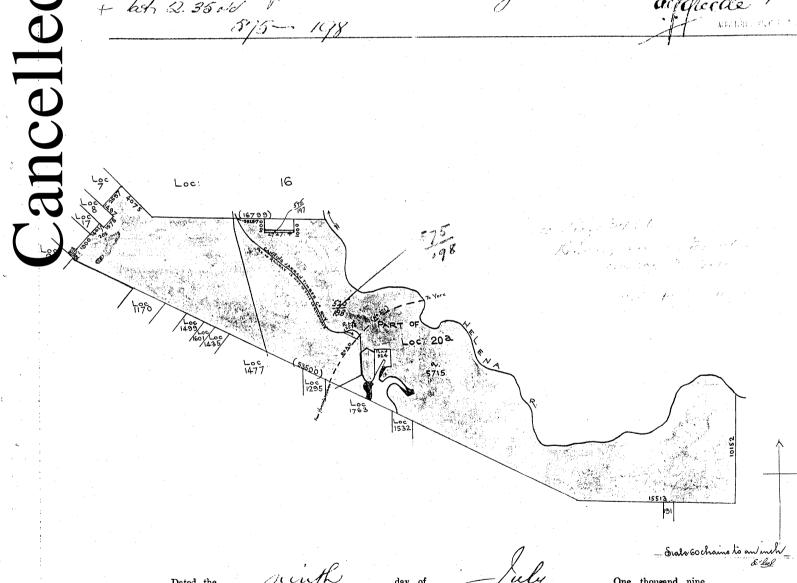

| Site loca                                                           | ation details:                                                               |              |                            |              |                      |          |      |
|---------------------------------------------------------------------|------------------------------------------------------------------------------|--------------|----------------------------|--------------|----------------------|----------|------|
| Site name (e.g. where site may be known by a common/ business name) |                                                                              |              | Lot 20, Adelaide Street    |              |                      |          |      |
| Lot no.                                                             | 20                                                                           | House no.    |                            | Street       | Adelaide Street      |          |      |
| Suburb                                                              | Hazelmere                                                                    |              |                            | State        | WA                   | Postcode | 6055 |
| Crown R                                                             | Reserve (if applicable)                                                      | n/a          |                            |              |                      |          |      |
| Certifica                                                           | ite(s) of Title (or equivale                                                 | nt) Volu     | wme/Folio:                 |              |                      |          |      |
| Where th                                                            | ne subject site compris                                                      | es of multi  | ple certificates of title, | please list  | all certificates: Ye | s        |      |
| relevant                                                            | substances have migra<br>Certificates of Title do<br>vater), as an attachmen | cumentation  | on and owners details      |              |                      |          |      |
| ls a hard                                                           | copy of Certificate of 1                                                     | Γitle and as | sociated sketch for all    | listed sites | attached? (Y/N)      | у        |      |
| WAPC re                                                             | NAPC reference no. (where applicable) unknown                                |              |                            |              |                      |          |      |

The information contained in this site summary form is a true representation of the information contained in the attached

Please ensure that a hardcopy of the current Certificate(s) of Title and associated sketch accompanies the site summary form DEC cannot proceed with the assessment of the report if this information is not provided.