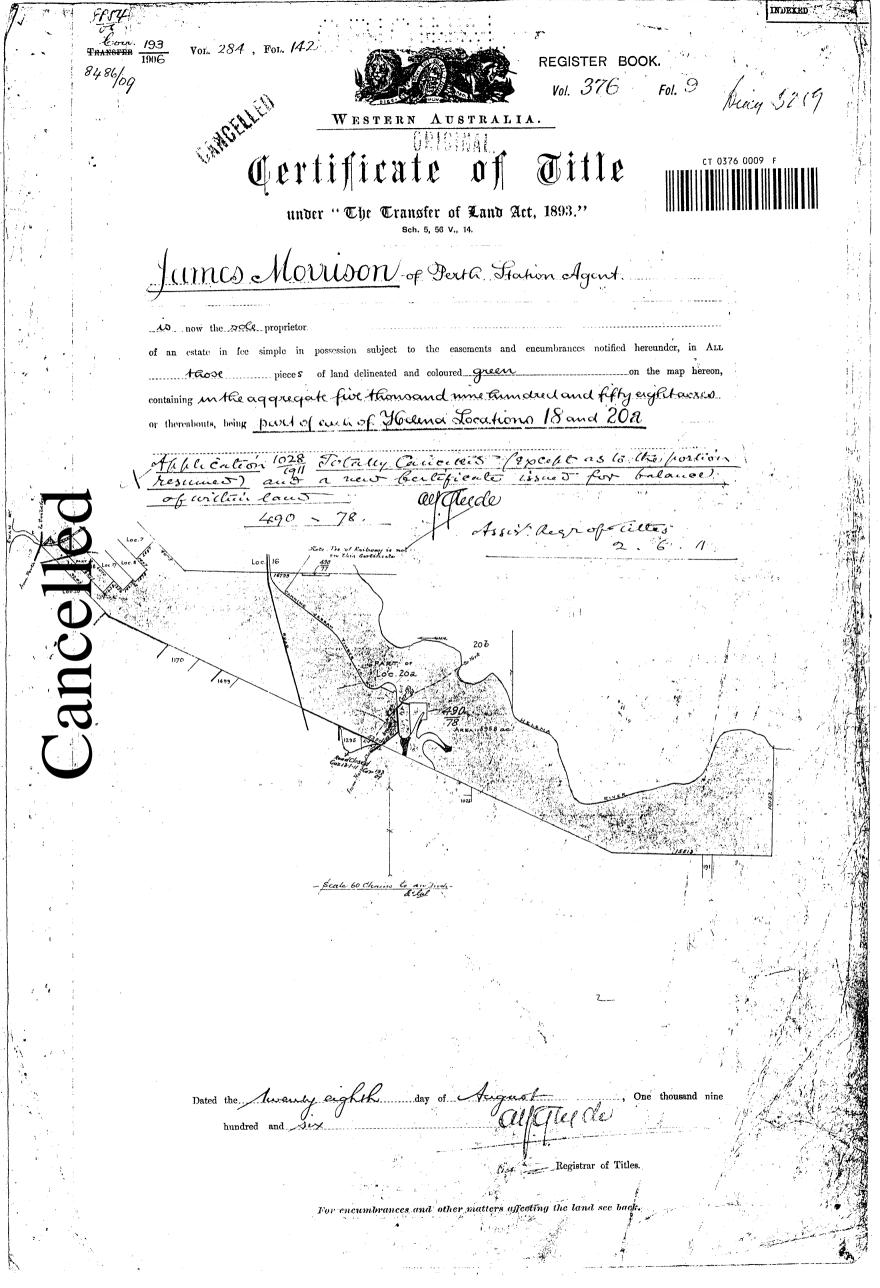

| Site loca                                                           | ation details:                                                               |              |                            |              |                      |          |      |
|---------------------------------------------------------------------|------------------------------------------------------------------------------|--------------|----------------------------|--------------|----------------------|----------|------|
| Site name (e.g. where site may be known by a common/ business name) |                                                                              |              | Lot 20, Adelaide Street    |              |                      |          |      |
| Lot no.                                                             | 20                                                                           | House no.    |                            | Street       | Adelaide Street      |          |      |
| Suburb                                                              | Hazelmere                                                                    |              |                            | State        | WA                   | Postcode | 6055 |
| Crown R                                                             | Reserve (if applicable)                                                      | n/a          |                            |              |                      |          |      |
| Certifica                                                           | ite(s) of Title (or equivale                                                 | nt) Volu     | wme/Folio:                 |              |                      |          |      |
| Where th                                                            | ne subject site compris                                                      | es of multi  | ple certificates of title, | please list  | all certificates: Ye | s        |      |
| relevant                                                            | substances have migra<br>Certificates of Title do<br>vater), as an attachmen | cumentation  | on and owners details      |              |                      |          |      |
| ls a hard                                                           | copy of Certificate of 1                                                     | Γitle and as | sociated sketch for all    | listed sites | attached? (Y/N)      | у        |      |
| WAPC re                                                             | NAPC reference no. (where applicable) unknown                                |              |                            |              |                      |          |      |