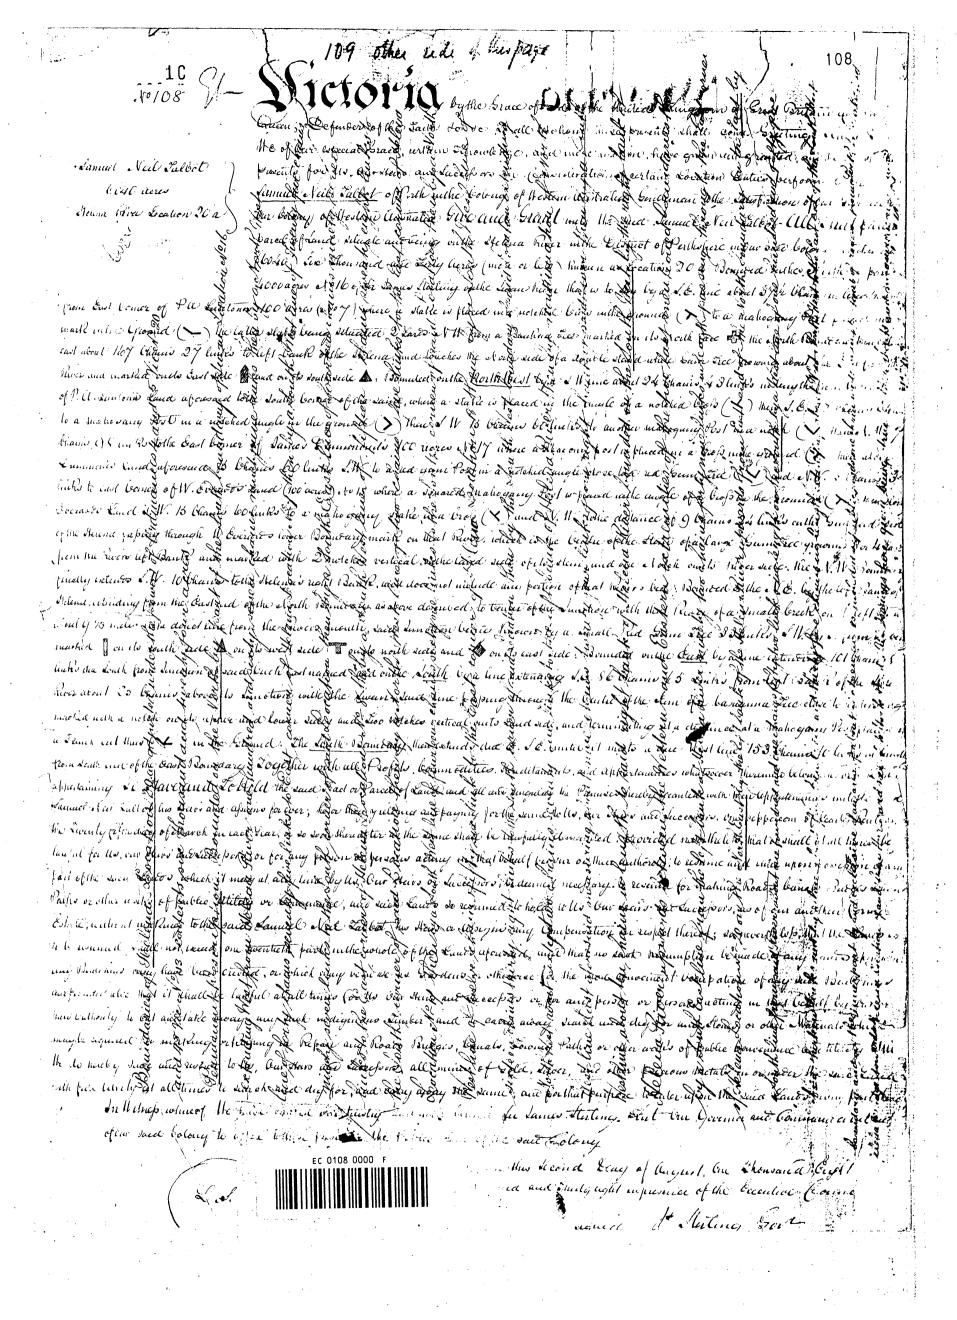

| Site loca                                                           | ation details:                                                               |              |                            |              |                      |          |      |
|---------------------------------------------------------------------|------------------------------------------------------------------------------|--------------|----------------------------|--------------|----------------------|----------|------|
| Site name (e.g. where site may be known by a common/ business name) |                                                                              |              | Lot 20, Adelaide Street    |              |                      |          |      |
| Lot no.                                                             | 20                                                                           | House no.    |                            | Street       | Adelaide Street      |          |      |
| Suburb                                                              | Hazelmere                                                                    |              |                            | State        | WA                   | Postcode | 6055 |
| Crown R                                                             | Reserve (if applicable)                                                      | n/a          |                            |              |                      |          |      |
| Certifica                                                           | ite(s) of Title (or equivale                                                 | nt) Volu     | wme/Folio:                 |              |                      |          |      |
| Where th                                                            | ne subject site compris                                                      | es of multi  | ple certificates of title, | please list  | all certificates: Ye | s        |      |
| relevant                                                            | substances have migra<br>Certificates of Title do<br>vater), as an attachmen | cumentation  | on and owners details      |              |                      |          |      |
| ls a hard                                                           | copy of Certificate of 1                                                     | Γitle and as | sociated sketch for all    | listed sites | attached? (Y/N)      | у        |      |
| WAPC re                                                             | NAPC reference no. (where applicable) unknown                                |              |                            |              |                      |          |      |