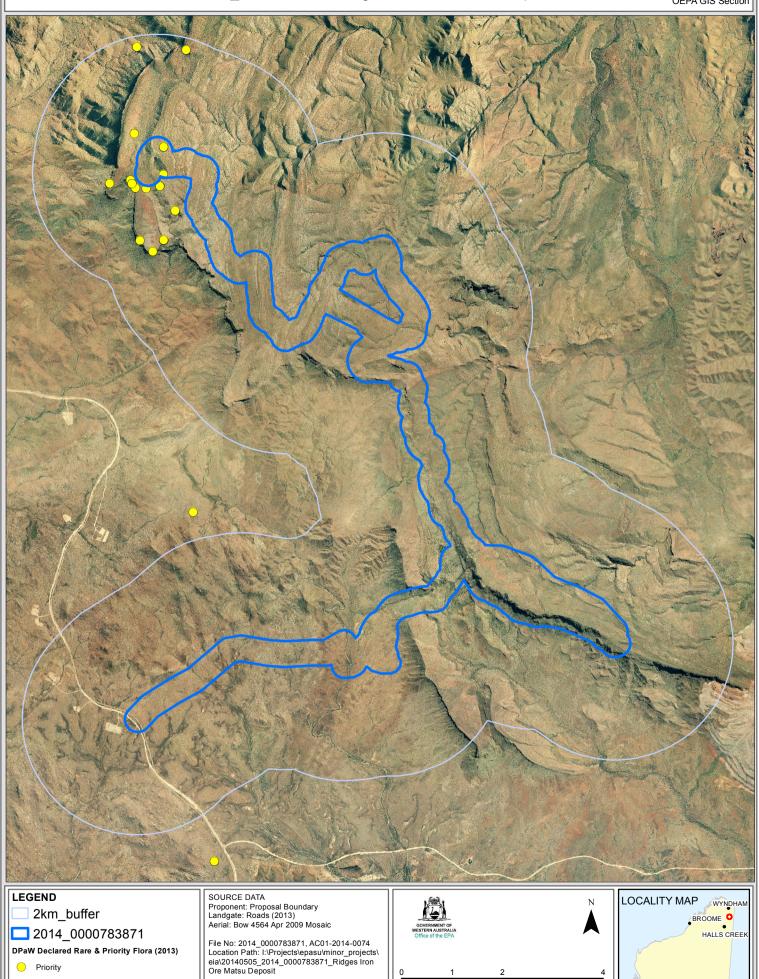

## 2014\_0000783871: Ridges Iron Ore Matsu Deposit

Map Version: 1.10 Date: 05/05/2014 OEPA GIS Section

0

Kilometres Projection: Map Grid of Australia Zone 50

Datum: Geocentric Datum of Australia, 1994 Scale: 1:75,000 at A4

Priority

The following dataset is not displayed on this map as it covers the map extent: Section 16 Advice (2013): Doc. No. 970, 1010, 1243, 1290, 1468

SIM Ref. Pt. (Decimal Degrees): 128.31, -16.68