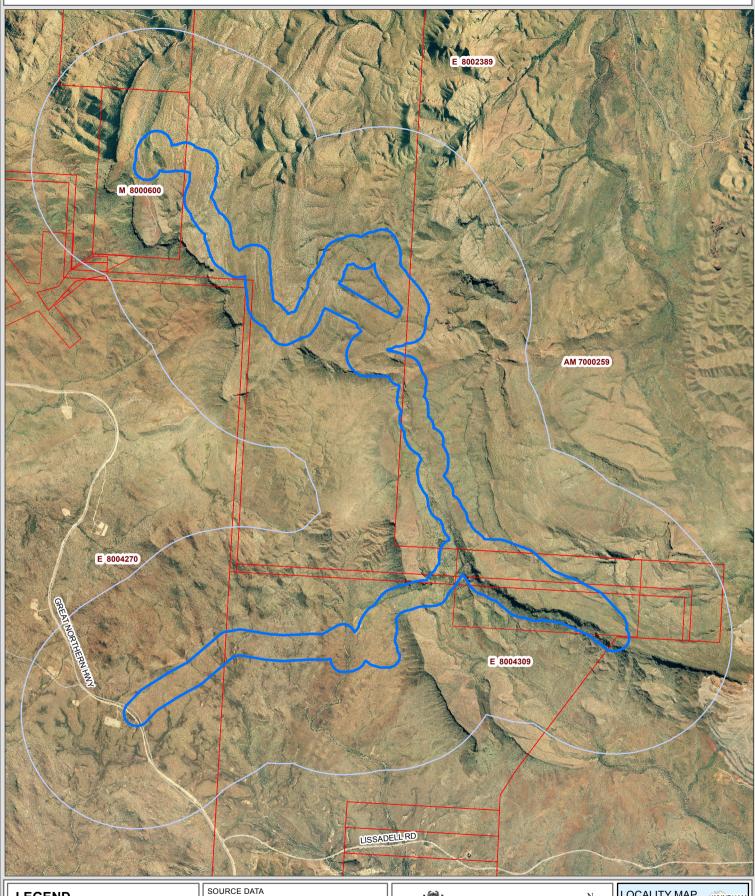

## 2014\_0000783871: Ridges Iron Ore Matsu Deposit

## **LEGEND**

2km\_buffer

**2**014\_0000783871

☐ Mining tenements (2014)

Roads (2013)

SIM Ref. Pt. (Decimal Degrees): 128.31, -16.68

SOURCE DATA Proponent: Proposal Boundary Landgate: Roads (2013) Aerial: Bow 4564 Apr 2009 Mosaic